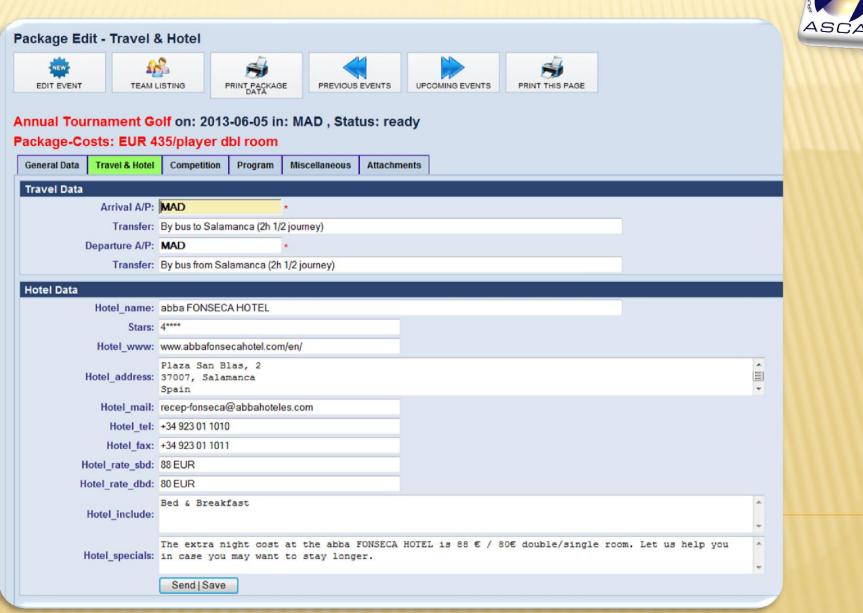

|                                  |                  |           |                       |   |
| or           | n conditions 2:           | After 10th Marc | h, the amoun               | t to be refunded v | vill depend or | the payments we                  | had already      | been done |                       |   |
|              |                           | Send   Save     | •                          |                    |                |                                  |                  |           |                       |   |
|              |                           |                 |                            |                    |                |                                  |                  |           |                       |   |

#### Tab 2, travel and hotel



#### Tab 3, competition



| NEW          |                           | <u></u>                 | 4               |                    | 2              |                 | -            |    |                                  |        |
|--------------|---------------------------|-------------------------|-----------------|--------------------|----------------|-----------------|--------------|----|----------------------------------|--------|
| EDIT EVENT   |                           |                         |                 | E PREVIOUS         | EVENTS         | JPCOMING EVENTS | PRINT THIS P | GE |                                  |        |
|              |                           |                         | DATA            |                    |                |                 |